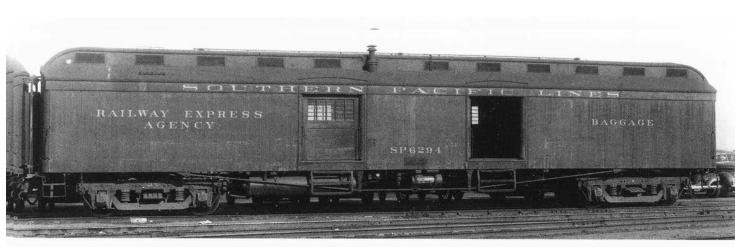

## PROTOCRAFT DECALS tm

decal catalog www.protocraft.com

\$7.00

SP 60-B (W)-2

SOUTHERN PACIFIC truss-rod baggage car 60' wood common standard 60-B - 1940's paint scheme

Nine cars built by AC&F in 1906 numbered SP 6284 - 6293, lettered Southern Pacific Lines. The lettering for these cars dates from 1940 with REA as the contract express company. With very slight modifications, this car can be modeled using Ultrascale kit #613.