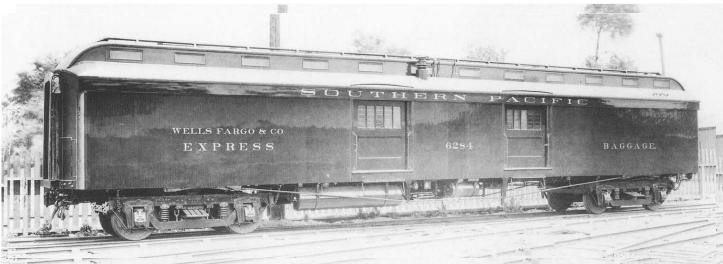

## PROTOCRAFT DECALS tm

decal catalog www.protocraft.com

SP 60-B (W) -1

SOUTHERN PACIFIC truss-rod baggage car

60' wood common standard Class 60-B - as delivered scheme

\$7.00

Nine cars built by AC&F in 1906 numbered SP 6284 - 6293, lettered Southern Pacific with Wells Fargo as the express contract company when delivered - this set does the 'the as-built' scheme. With very slight modifications, this car can be modeled using Ultrascale kit #613