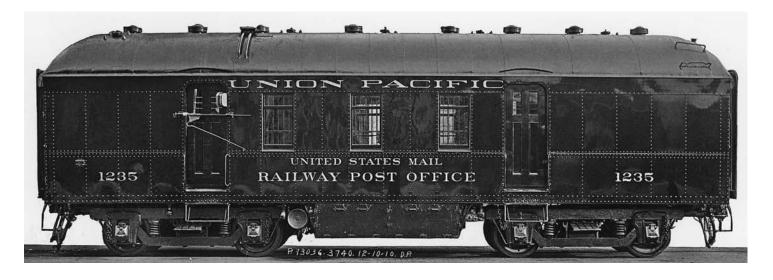

## UNION PACIFIC RAILROAD 40' Harriman Postal Car

\$6.50

In 1910, the UP and the SP took delivery of 3 cars each of the 40' Post Office cars. UP assigned road numbers 1235, 1236 and 1237. Refer to SP Historical & Technical Society publication "SP Passenger Cars, Vol 3, page 60" for prototype information on this car. Brass model by PSC, Part #15409.